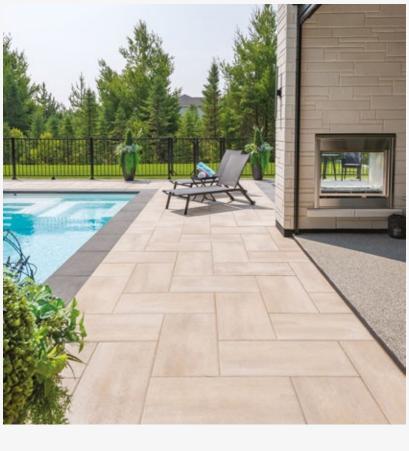

# **RINOX**

Landscaping products that *perfectly* integrate with your pool.

**PROMA XL COPING** 

To complete your pool installation, opt for Rinox products for the pool border and backyard pavers. Rinox pool borders were made to fit perfectly with Aquarino pools. They have a wide variety of products in different colors and textures to suit your style.

TOPAZE ARCTIC GREY PROMA XL COPING

CAVIAR

(A)PROMA XL SLAB 2 3/8" x 16" x 32"

# **PROMA XL SLAB**

LAZULI SEA SALT

PROMA XL CAVIAR & OKA BEIGE

60mm x 406mm x 812mm