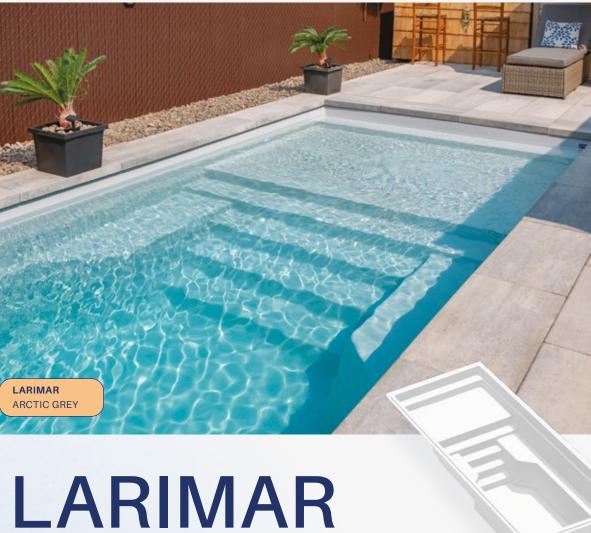

#### **AQUARINO COLLECTION**

The Larimar model is ideal for families. The shallow area at the entrance of the pool is very practical and pleasant.

#### SIZE AVAILABLE

| 0' x . | 25' |
|--------|-----|
|--------|-----|

depth 4' 6"

For more information about our models, please refer to the technical specifications on our Website.