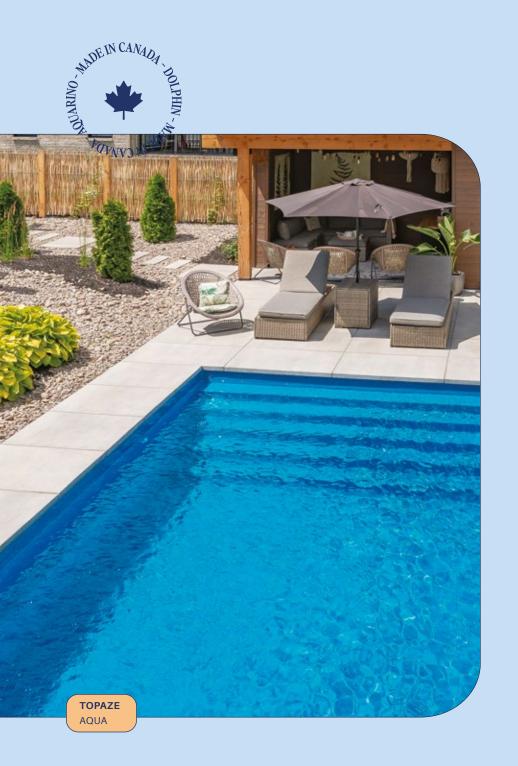

# **ULTRA**-resistant and radiant colors

Our Aqua Radiance color technology creates colors of unmatched durability. After much research and development, we have successfully improved the process of making and applying the gel coat and color to fiberglass. In addition to being extremely durable, our pool colors stand out for their sparkling effect when the sun's rays pass through the water. We are committed to making the most vibrant colors on the market, to best suit our climate and severe weather conditions.

# Our colors

PREMIUM

COLORS

STANDARD

SEA SALT

```
ARCTIC GREY
```

**OCEAN** PACIFIC AQUA GALAXY

The colors shown are as accurate as the photographs and printing process allow. We strongly suggest using an actual sample to make your color choice.