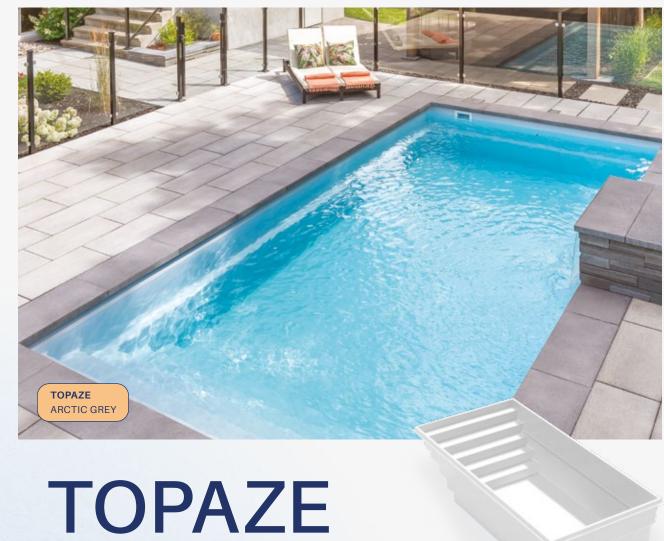

#### SIZE AVAILABLE

12' x 24'

depth 4' 10"



## Did you know?

Our fiberglass pools require less maintenance than traditional pools and offer natural heating.

Discover our advantages:





| A               |  |
|-----------------|--|
| SIZES AVAILABLE |  |
| 14' x 31'       |  |
| depth 4' 10"    |  |

| В            |  |  |  |
|--------------|--|--|--|
| 14' x 36'    |  |  |  |
| depth 4' 10" |  |  |  |

# QUARTZ

The Quartz pool model features an extensive beach area along with a simple bench. Its unique design allows the entire family to maximize the pool space.



# SAPPHIRE

Ideal for those who like to relax as well as swim, the spa area features jets for complete relaxation and a unique experience.



#### SIZES AVAILABLE

14' x 31'

depth 4' 10"



14' x 36'

depth 4' 10"





Ideal for swimming lovers, this classic rectangular model is perfect for long swims in the sun with its large steps.

\*ALL DIMENSIONS ARE TO OUTSIDE EDGE. LENGTH WIDTH AND DEPTH MAY VARY NON DIVING POOLS. USE OF DIVING EQUIPMENT IS PROHIBITED

#### **AQUARINO COLLECTION**

| 1 | $\frown$     |   |
|---|--------------|---|
| ( | Α            |   |
| 1 | $\mathbb{C}$ | Ϊ |

#### SIZES AVAILABLE

| 8' x 14'     |  |  |
|--------------|--|--|
| depth 4' 10" |  |  |
|              |  |  |
|              |  |  |
|              |  |  |
| В            |  |  |
|              |  |  |
| 12' x 20'    |  |  |
| depth 4' 10" |  |  |
|              |  |  |
|              |  |  |
| C            |  |  |
| U            |  |  |
|              |  |  |
| 12' x 24'    |  |  |
| depth 4' 10" |  |  |
|