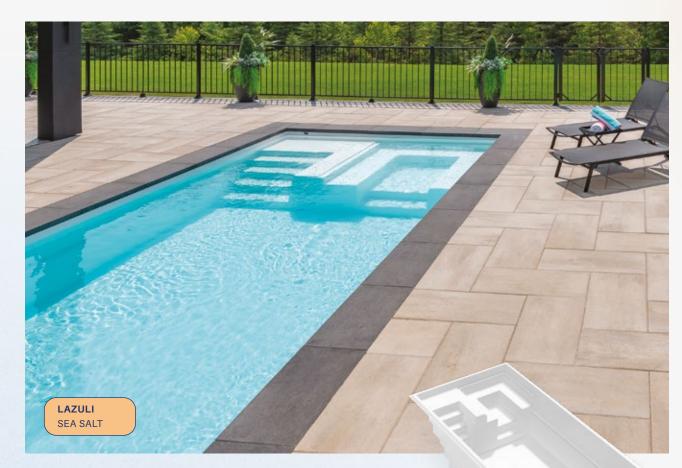

#### SIZES AVAILABLE

12' x 28'

depth 4' 10"

12' x 32' depth 4' 10"

This model is a favorite among homeowners. Its lounge area, specially designed as a spa, allows several people to sit and enjoy the sun in comfort.