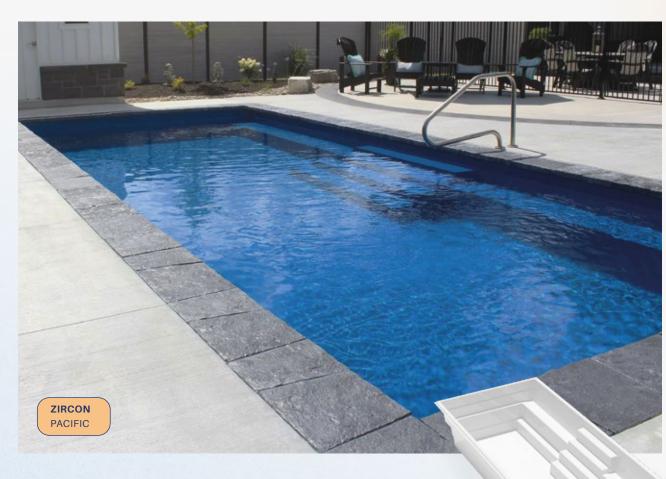

# ZIRCON

The lateral steps positioned along the pool distinguish the Zircon model, giving it a sleek and modern look that seamlessly integrates into expansive spaces.

**OUR ADVANTAGES** 