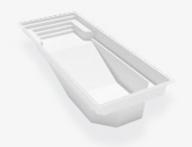

# QUARTZ

The Quartz pool model features an extensive beach area along with a simple bench. Its unique design allows the entire family to maximize the pool space.

# SAPPHIRE

Ideal for those who like to relax as well as swim, the spa area features jets for complete relaxation and a unique experience.