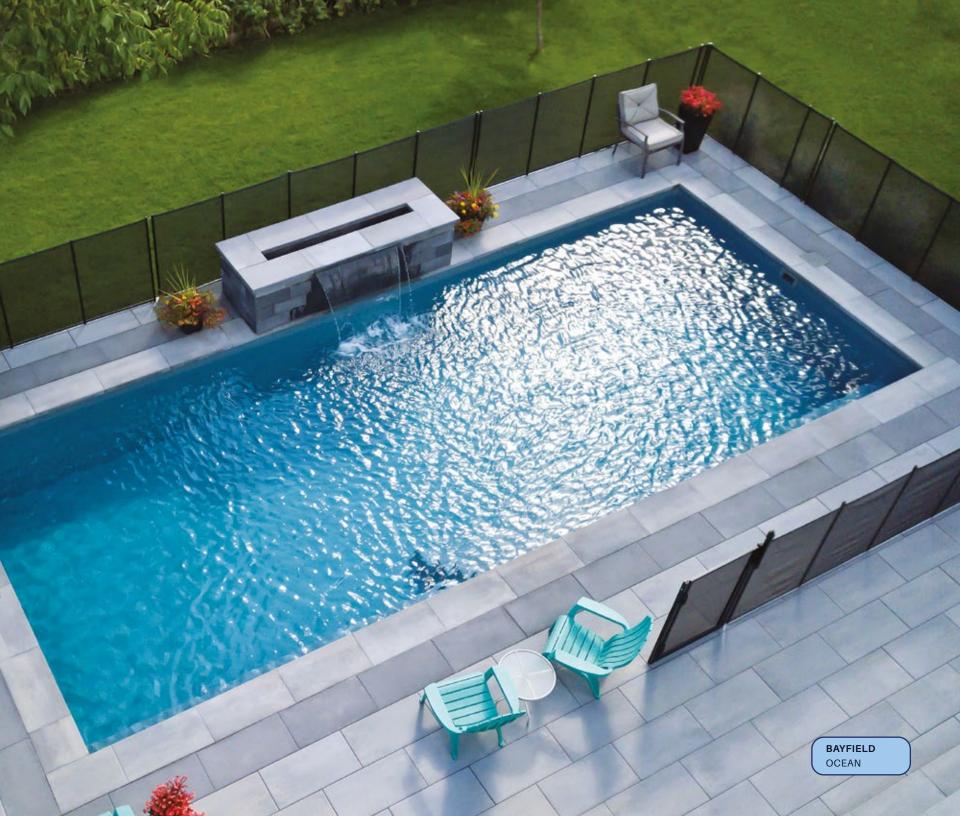

KITS. PRESTIGE: A COLOR THAT MUST BE METICULOUSLY MAINTAINED AND USED IN A SPECIFIC ENVIRONMENT TO PRESERVE ITS APPEARANCE. SEE WARRANTY





# DOLPHIN Straight COLLECTION





The Dolphin Collection provides a wide range of freeform and rectangular models in various dimensions. This allows the homeowner the flexibility to choose a model that attains the exact look they've envisioned. Replicate the experience of underwater diving in your garden with our models featuring sloped bottoms. Fiberglass is a low maintenance material that can be molded to create fun shapes that liven

up your backyard space. Our unique features, durable materials, and unparalleled color options will make your pool the focal point of your home, providing lifelong memories for you, your family, friends, and pets!



# MODELS



# BAYFIELD





## **SANDBANKS**



A

#### SIZES AVAILABLE

13'6" x 31' depth 5'

В

15' x 35'

depth 5'

(A)

С

12' x 26' depth 4' 6"

#### SIZES AVAILABLE

8'6" x 17' depth 4' 6"

В

8'6" x 26'

depth 4' 6"



**ELORA** 





#### DOLPHIN COLLECTION



# A

SIZE AVAILABLE

16' x 35'

depth 5'



A

SIZE AVAILABLE

16' x 41'

depth 6'







SIZE AVAILABLE 12' 6" x 18'

depth 5'

# SOUTH HAMPTON



#### SIZE AVAILABLE

14' x 30'

depth 6'



A

#### SIZE AVAILABLE

16' x 36'

depth 6'

## TOFINO



## A

#### SIZE AVAILABLE

16' x 40'

depth 8'

# MODELS



# DARLINGTON



DOVER





A SIZE AVAILABLE

12' x 25'

depth 5' 4"





#### SIZE AVAILABLE

16' x 38'

depth 5' 8'



# **R**NOX

The Spherik coping from Rinox is a perfect match with our freeform pools from the Dolph