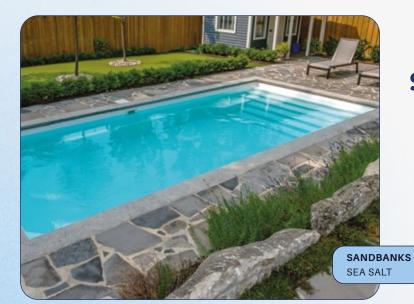

## **SANDBANKS**

A

#### SIZES AVAILABLE

13'6" x 31' depth 5'

В

15' x 35'

depth 5'

(A)

С

12' x 26' depth 4' 6"