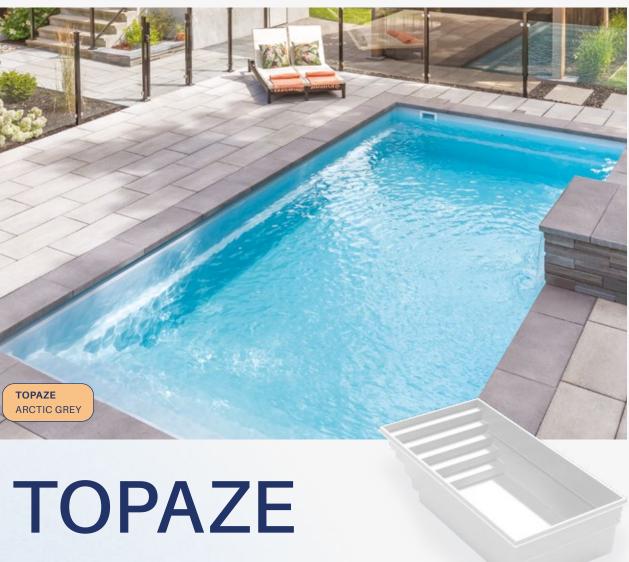

#### SIZE AVAILABLE

12' x 24'

depth 4' 10"



## Did you know?

Our fiberglass pools require less maintenance than traditional pools and offer natural heating.

Discover our advantages:





| A               |  |
|-----------------|--|
| SIZES AVAILABLE |  |
| 14' x 31'       |  |
| depth 4' 10"    |  |

| В            |  |  |  |
|--------------|--|--|--|
| 14' x 36'    |  |  |  |
| depth 4' 10" |  |  |  |

# QUARTZ

The Quartz pool model features an extensive beach area along with a simple bench. Its unique design allows the entire family to maximize the pool space.



# SAPPHIRE

Ideal for those who like to relax as well as swim, the spa area features jets for complete relaxation and a unique experience.



#### SIZES AVAILABLE

14' x 31'

depth 4' 10"



14' x 36'

depth 4' 10"





Ideal for swimming lovers, this classic rectangular model is perfect for long swims in the sun with its large steps.

\*ALL DIMENSIONS ARE TO OUTSIDE EDGE. LENGTH WIDTH AND DEPTH MAY VARY NON DIVING POOLS. USE OF DIVING EQUIPMENT IS PROHIBITED

#### **AQUARINO COLLECTION**

| 1 | $\frown$     |   |
|---|--------------|---|
| ( | Α            |   |
| 1 | $\mathbb{C}$ | Ϊ |

#### SIZES AVAILABLE

| 8' x 14'     |  |  |
|--------------|--|--|
| depth 4' 10" |  |  |
|              |  |  |
|              |  |  |
|              |  |  |
| В            |  |  |
|              |  |  |
| 12' x 20'    |  |  |
| depth 4' 10" |  |  |
|              |  |  |
|              |  |  |
| C            |  |  |
| U            |  |  |
|              |  |  |
| 12' x 24'    |  |  |
| depth 4' 10" |  |  |
|