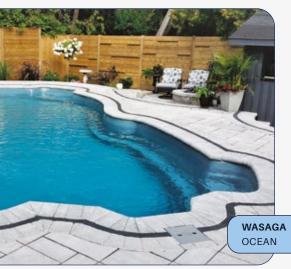

# Our colors

PREMIUM

COLORS

STANDARD

SEA SALT

```
ARCTIC GREY
```

**OCEAN** PACIFIC AQUA GALAXY

The colors shown are as accurate as the photographs and printing process allow. We strongly suggest using an actual sample to make your color choice.