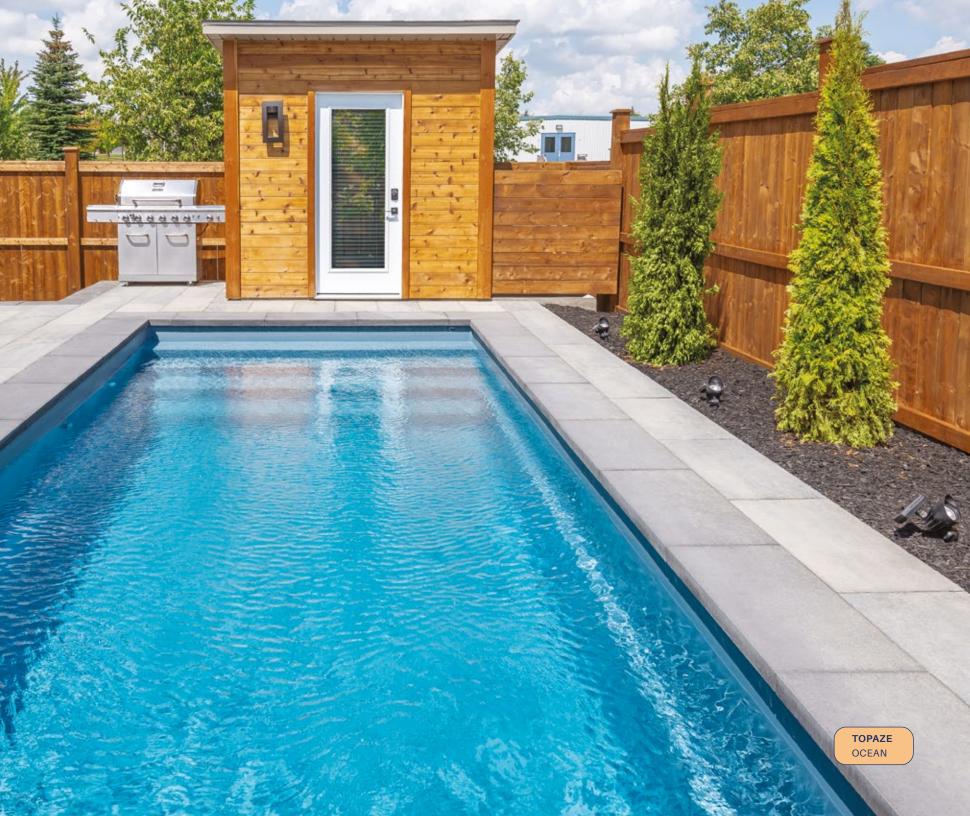

# **RINOX**

Landscaping products that *perfectly* integrate with your pool.

**PROMA XL COPING** 

To complete your pool installation, opt for Rinox products for the pool border and backyard pavers. Rinox pool borders were made to fit perfectly with Aquarino pools. They have a wide variety of products in different colors and textures to suit your style.

TOPAZE ARCTIC GREY PROMA XL COPING

CAVIAR

(A)PROMA XL SLAB 2 3/8" x 16" x 32"

# **PROMA XL SLAB**

LAZULI SEA SALT

PROMA XL CAVIAR & OKA BEIGE

60mm x 406mm x 812mm