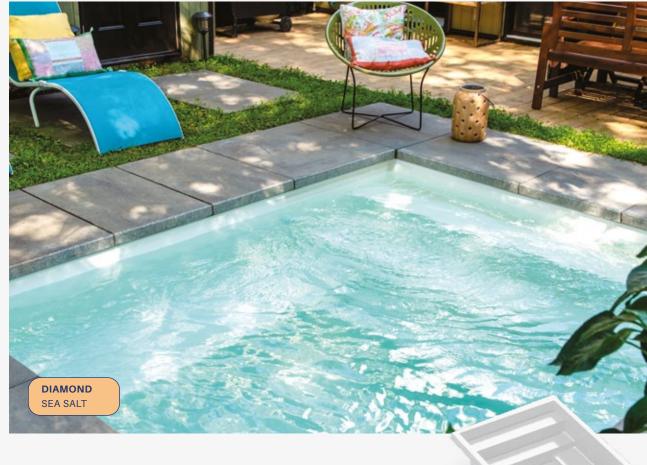

# DIAMOND

Perfect for limited outdoor spaces, it offers a shallow relaxation area at the entrance of the pool, perfect for the whole family to enjoy.