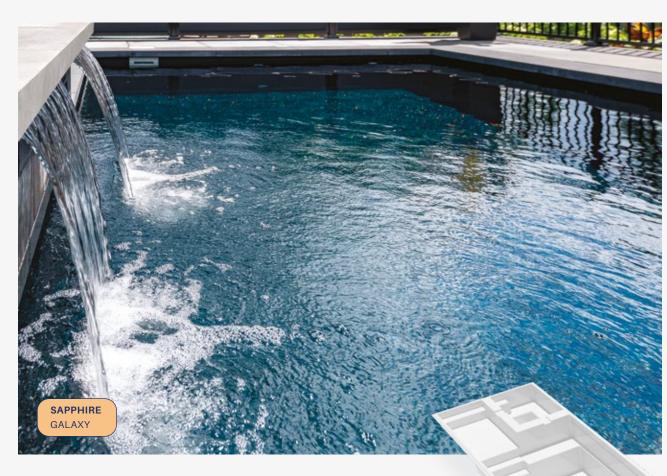

# SAPPHIRE

Ideal for those who like to relax as well as swim, the spa area features jets for complete relaxation and a unique experience.

#### SIZES AVAILABLE

14' x 31'

depth 4' 10"

14' x 36'

depth 4' 10"

Ideal for swimming lovers, this classic rectangular model is perfect for long swims in the sun with its large steps.

\*ALL DIMENSIONS ARE TO OUTSIDE EDGE. LENGTH WIDTH AND DEPTH MAY VARY NON DIVING POOLS. USE OF DIVING EQUIPMENT IS PROHIBITED