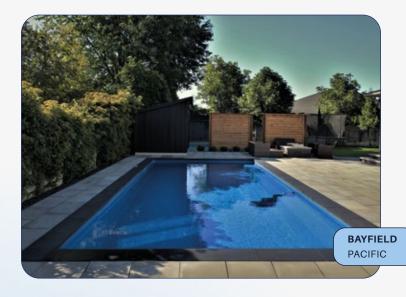

IGE: A COLOR THAT MUST BE METICULOUSLY MAINTAINED AND USED IN A SPECIFIC ENVIRONMENT TO PRESERVE ITS APPEARANCE. SEE WARRANTY





# DOLPHIN Straight COLLECTION





The Dolphin Collection provides a wide range of freeform and rectangular models in various dimensions. This allows the homeowner the flexibility to choose a model that attains the exact look they've envisioned. Replicate the experience of underwater diving in your garden with our models featuring sloped bottoms. Fiberglass is a low maintenance material that can be molded to create fun shapes that liven

up your backyard space. Our unique features, durable materials, and unparalleled color options will make your pool the focal point of your home, providing lifelong memories for you, your family, friends, and pets!



# MODELS



# BAYFIELD





## **SANDBANKS**



A

#### SIZES AVAILABLE

13'6" x 31' depth 5'

В

15' x 35'

depth 5'

(A)

С

12' x 26' depth 4' 6"

#### SIZES AVAILABLE

8'6" x 17' depth 4' 6"

В

8'6" x 26'

depth 4' 6"



**ELORA** 





#### DOLPHIN COLLECTION



# A

SIZE AVAILABLE

16' x 35'

depth 5'



A

SIZE AVAILABLE

16' x 41'

depth 6'







SIZE AVAILABLE 12' 6" x 18'

depth 5'

# SOUTH HAMPTON



#### SIZE AVAILABLE

14' x 30'

depth 6'



A

#### SIZE AVAILABLE

16' x 36'

depth 6'

## TOFINO



## A

#### SIZE AVAILABLE

16' x 40'

depth 8'

# MODELS



# DARLINGTON



DOVER





A SIZE AVAILABLE

12' x 25'

depth 5' 4"





#### SIZE AVAILABLE

16' x 38'

depth 5' 8'



# **R**NOX

The Spherik coping from Rinox is a perfect match with our freeform pools from the Dolphin collectio